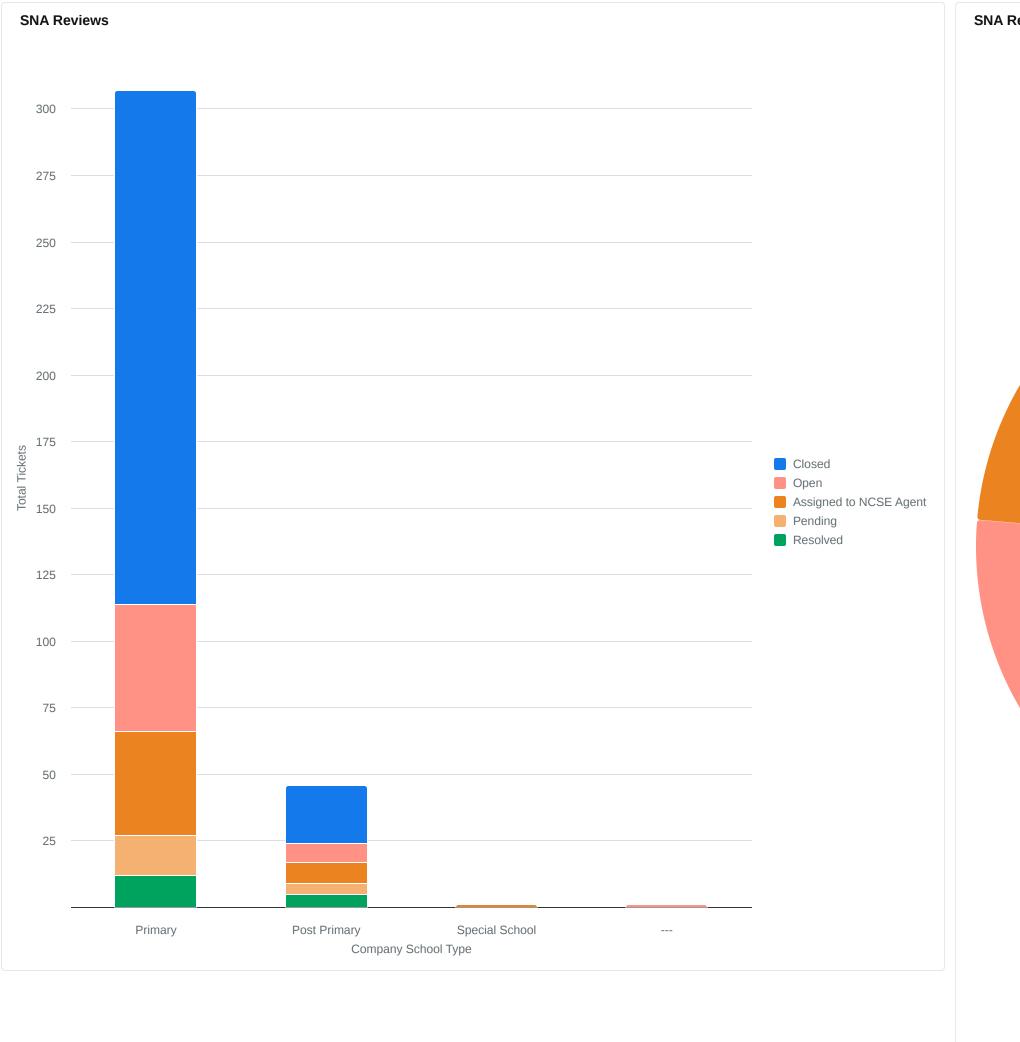

## **SNA Reviews Report**

Generated Date: October 01, 2024

+ 4 Additional filters.

| SNA Reviews         |               |                  |  |  |
|---------------------|---------------|------------------|--|--|
| Company School Type | Total Tickets | Count of schools |  |  |
|                     | 1             | 0                |  |  |
| Post Primary        | 46            | 45               |  |  |
| Primary             | 307           | 268              |  |  |
| Special School      | 1             | 1                |  |  |
|                     |               |                  |  |  |

| Open tickets        |               |                      |  |  |
|---------------------|---------------|----------------------|--|--|
| Company School Type | Total Tickets | Count of schools (1) |  |  |
|                     | 1             | 0                    |  |  |
| Post Primary        | 19            | 19                   |  |  |
| Primary             | 102           | 98                   |  |  |
| Special School      | 1             | 1                    |  |  |