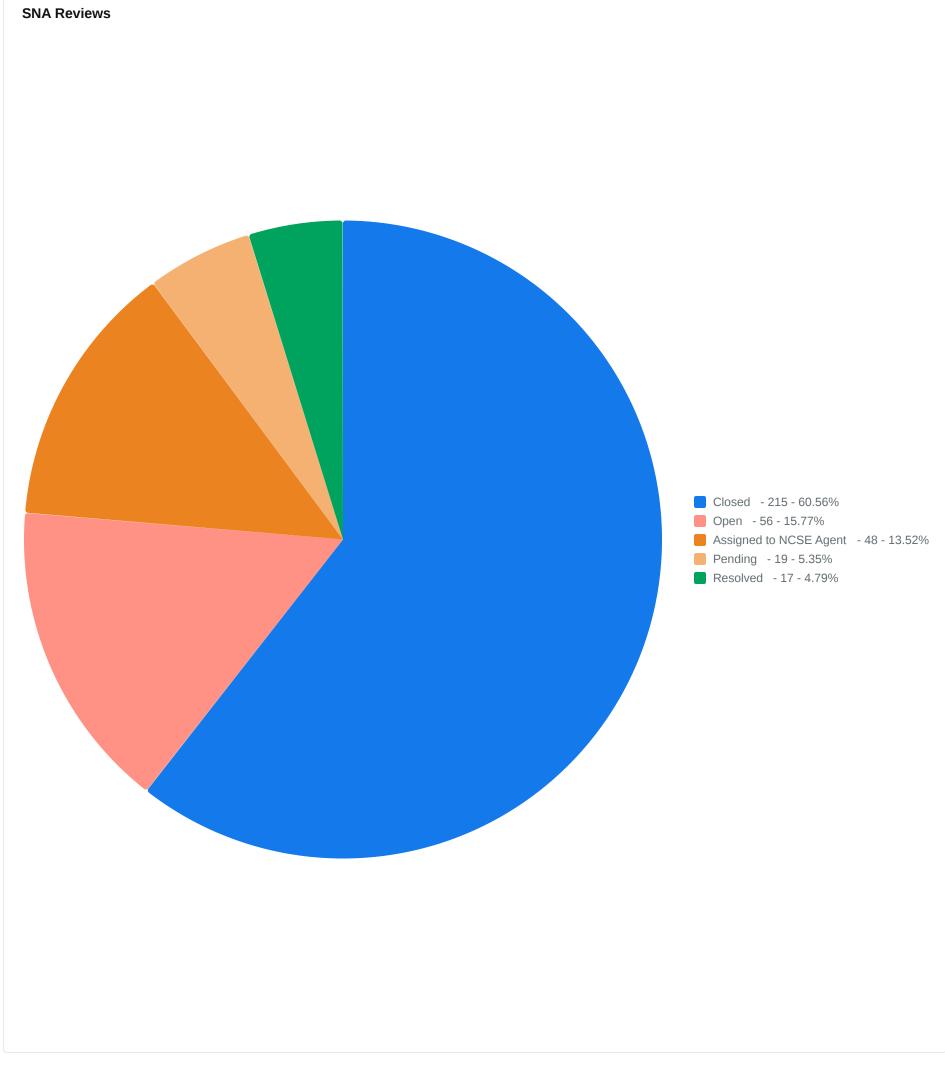

## **SNA Reviews Report**

Generated Date: October 01, 2024

+ 4 Additional filters.

| SNA Reviews         |               |                  |  |  |
|---------------------|---------------|------------------|--|--|
| Company School Type | Total Tickets | Count of schools |  |  |
|                     | 1             | 0                |  |  |
| Post Primary        | 46            | 45               |  |  |
| Primary             | 307           | 268              |  |  |
| Special School      | 1             | 1                |  |  |
|                     |               |                  |  |  |

| Open tickets        |               |                      |  |  |
|---------------------|---------------|----------------------|--|--|
| Company School Type | Total Tickets | Count of schools (1) |  |  |
|                     | 1             | 0                    |  |  |
| Post Primary        | 19            | 19                   |  |  |
| Primary             | 102           | 98                   |  |  |
| Special School      | 1             | 1                    |  |  |