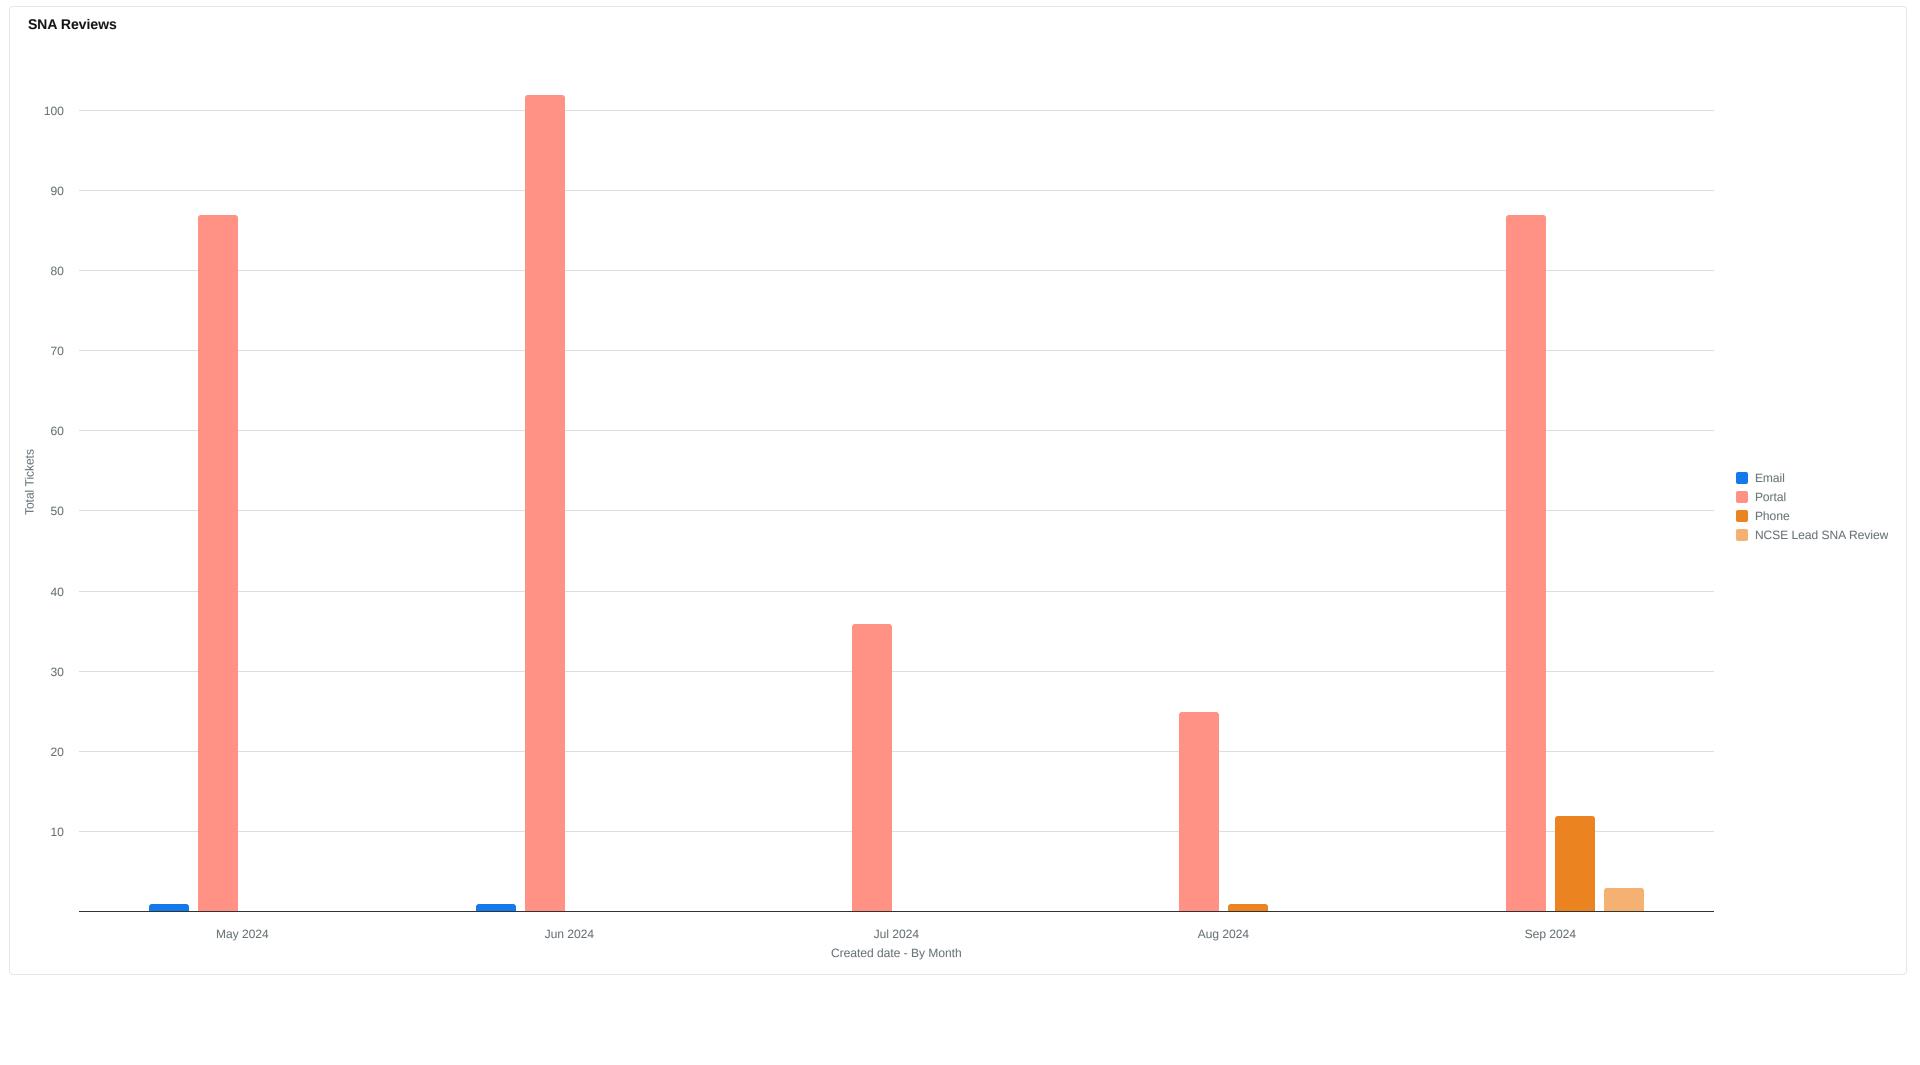

| Source               | Primary | Post Primary |   | Special School | Total |
|----------------------|---------|--------------|---|----------------|-------|
| Portal               | 292     | 44           | 0 | 1              | 337   |
| Phone                | 11      | 1            | 1 | 0              | 13    |
| NCSE Lead SNA Review | 3       | 0            | 0 | 0              | 3     |
| Email                | 1       | 1            | 0 | 0              | 2     |
| Total                | 307     | 46           | 1 | 1              | 355   |