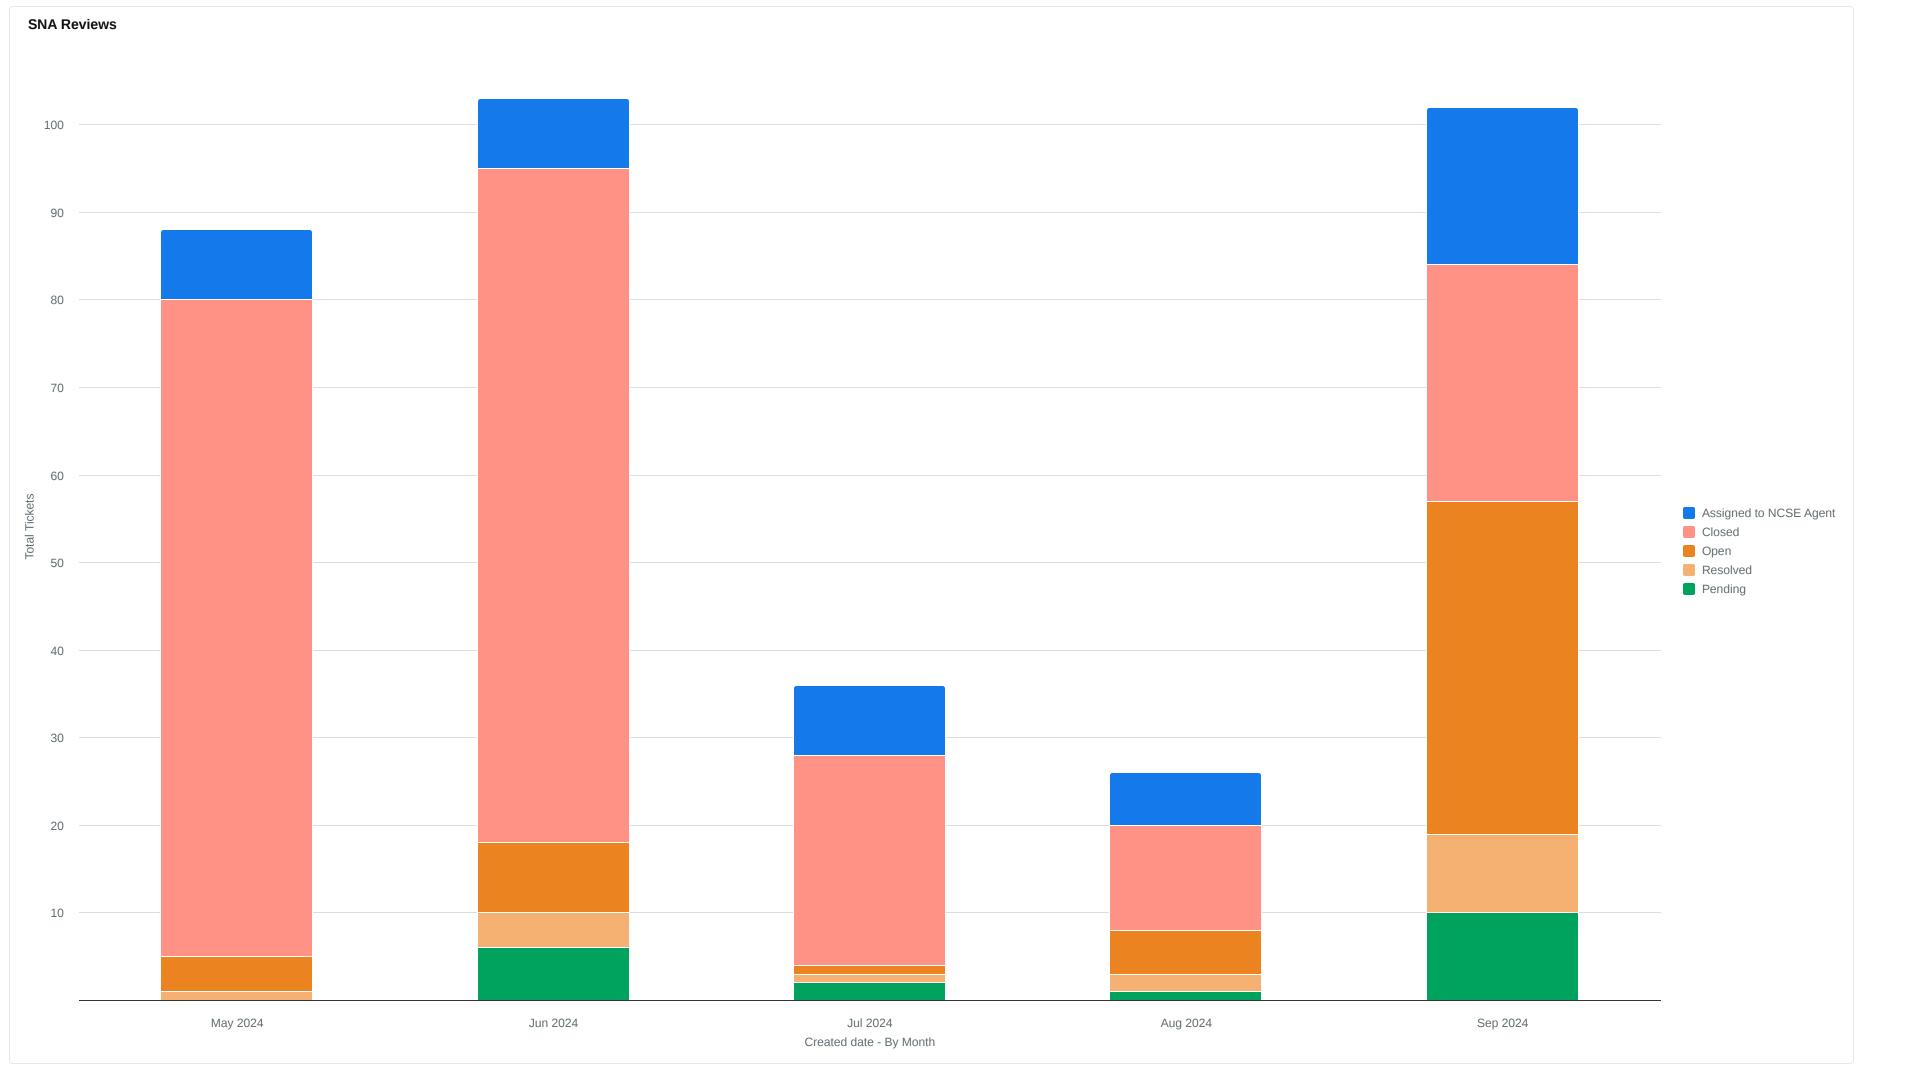

## **SNA Reviews Report**

Generated Date: October 01, 2024

+ 4 Additional filters.

| SNA Reviews         |               |                  |  |  |
|---------------------|---------------|------------------|--|--|
| Company School Type | Total Tickets | Count of schools |  |  |
|                     | 1             | 0                |  |  |
| Post Primary        | 46            | 45               |  |  |
| Primary             | 307           | 268              |  |  |
| Special School      | 1             | 1                |  |  |
|                     |               |                  |  |  |

| Open tickets        |               |                      |  |  |
|---------------------|---------------|----------------------|--|--|
| Company School Type | Total Tickets | Count of schools (1) |  |  |
|                     | 1             | 0                    |  |  |
| Post Primary        | 19            | 19                   |  |  |
| Primary             | 102           | 98                   |  |  |
| Special School      | 1             | 1                    |  |  |